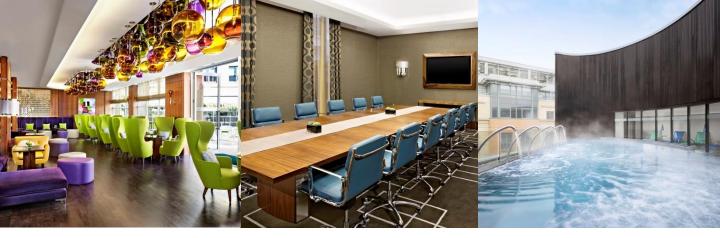

### **EXPLORE**

Looking across to Edinburgh Castle, The Sheraton Grand Hotel & Spa has long been a popular destination for visitors and locals alike. Together with the distinctly modern One Square Restaurant & Bar, award winning One Spa, the hotel forms part of a unique gathering place in the heart of the city.

### **EXPERIENCE**

Home to a dedicated meeting and events space with integrated AV technology, natural daylight and its own private entrance from the hotel forecourt. The Sheraton Grand is the largest of any hotel in Edinburgh, and is equally suited to everything from an informal team meeting to a dinner for 600 or lavish reception for 1,000 guests.

### **THE DETAILS**

Guestrooms: 269 Meeting Spaces: 14

Features: Club Lounge, Business Centre, Fitness Centre, 19m Indoor Pool, Poolside Sauna, Spa

Services, Rooftop Hydropool

| ROOM TYPE                | KING | TWIN |
|--------------------------|------|------|
| Classic Rooms            | 120  | 32   |
| Castle View Rooms        | 49   | 7    |
| Club Rooms               | 25   | 8    |
| Club & Castle View Rooms | 14   | 2    |
| Classic Suite            | 4    | -    |
| Castle Suite             | 4    | -    |
| Club Suite               | 1    | -    |
| Club Castle Suite        | 1    | -    |
| Grand Suite              | 1    | 1    |