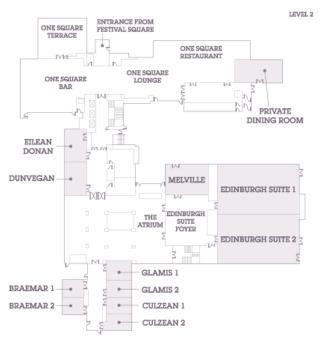

#### LEVEL 2

Eilean Donan

Dunvegan

Braemar

Braemar 1 & 2 (partitioned)

Culzean

Culzean 1 & 2 (partitioned)

Glamis

Glamis 1 & 2 (partitioned)

The Atrium

Edinburgh Suite

Edinburgh Suite 1 & 2 (partitioned)

Melville

This document contains approximate measurements and square footage that are for illustrative purposes only. We cannot guarantee the floor plan accuracy or completeness, therefore encourage you to review the space to make sure it is suitable for your event.