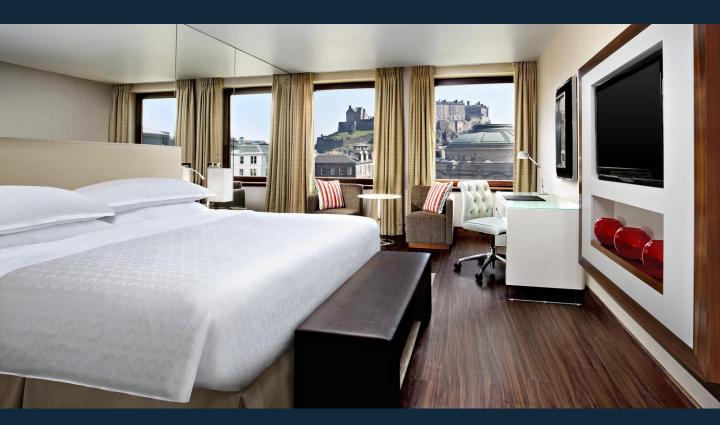

### STAY

Whatever the reason for your stay, our guest bedrooms are worth talking about. Bright and spacious, these offer mood lighting and opaque glass-walled bathrooms, complete with elegant baths, walk-in showers and a Sheraton Sleep Experience Bed.

### **THE DETAILS**

Guestrooms: 269 Meeting Spaces: 14

Features: Club Lounge, Business Centre, Fitness Centre, 19m Indoor Pool, Poolside Sauna, Spa

Services, Rooftop Hydropool

| ROOM TYPE                | KING | TWIN |
|--------------------------|------|------|
| Classic Rooms            | 120  | 32   |
| Castle View Rooms        | 49   | 7    |
| Club Rooms               | 25   | 8    |
| Club & Castle View Rooms | 14   | 2    |
| Classic Suite            | 4    | -    |
| Castle Suite             | 4    | -    |
| Club Suite               | 1    | -    |
| Club Castle Suite        | 1    | -    |
| Grand Suite              | 1    | 1    |