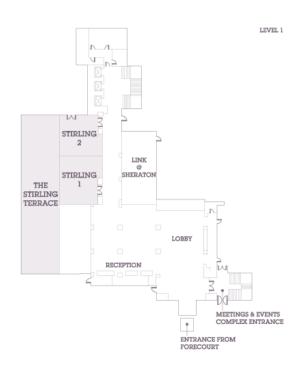

onal spaces for meetings and events, not displayed here, may also be available. Contact your hotel representative for more information.

#### LEVEL 1

Stirling

Stirling 1 & 2 (partitioned)

#### LEVEL 2

Eilean Donan

Dunvegan

Braemar

Braemar 1 & 2 (partitioned)

Culzean

Culzean 1 & 2 (partitioned)

Glamis

Glamis 1 & 2 (partitioned)

The Atrium

Edinburgh Suite

Edinburgh Suite 1 & 2 (partitioned)

Melville

This document contains approximate measurements and square footage that are for illustrative purposes only. We cannot guarantee the floor plan accuracy or completeness, therefore encourage you to review the space to make sure it is suitable for your event.

### **SHERATON GRAND HOTEL & SPA**

1 Festival Square Edinburgh, EH3 9SR T +44 (0) 131 229 9131 sheraton.com/grandedinburgh







# Sheraton Grand HOTEL & SPA EDINBURGH

### **Capacity Chart**

|                    | SQUARE FEET/<br>METRE | DIMENSIONS<br>(Feet) | HEIGHT<br>(Feet) | BOARD<br>ROOM | U-SHAPE | CABARET<br>(8 PER TABLE) | THEATRE | CLASS<br>ROOM<br>(3 PER TABLE) | DINNER |
|--------------------|-----------------------|----------------------|------------------|---------------|---------|--------------------------|---------|--------------------------------|--------|
| EDINBURGH<br>SUITE | 5468 / 508            | 66.9 x 81.7          | 12.1             | 120           | 80      | 384                      | 500     | 350                            | 500    |
| EDINBURGH 1 & 2    | 2723 / 253            | 66.9 x 40            | 12.1             | 80            | 60      | 184                      | 240